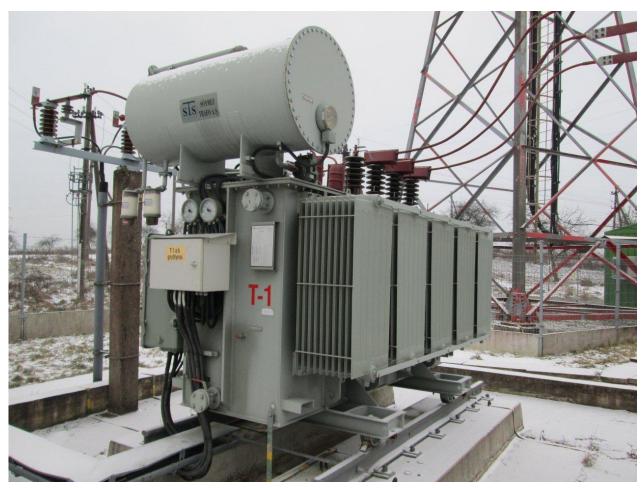

#### 4000 kVA Power Transformer (Sweden)

#### 4 MVA Auto-Transformer with OLTC (Estonia)