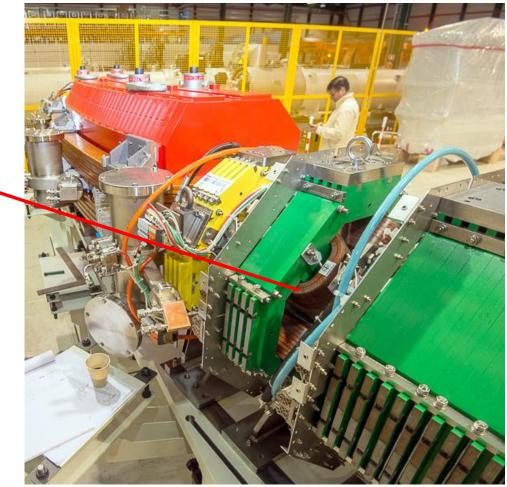

### Sönmez Trafo manufactures for

Supply of all quadropoles magnet coils for SESAME project

140 unit of QF Magnet coils

140 unit of QD Magnet coils

Manufactured for:

#### SESAME, synchrotron light source

#### Involved Intuitions: -Elettra light source - INFN - CERN

CERN is responsible for the magnets of the SESAME storage ring and their powering scheme, under a project largely funded by the European Commission (FP7 CESSAMag- CERN-EC Support for SESAME Magnets).