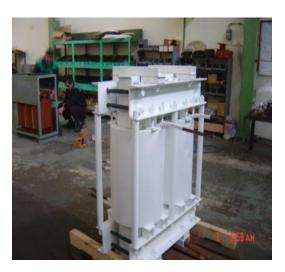

## Power Transformers

*The core* is constructed using thin sheets of cold-rolled grain-oriented magnetic silicon steel insulated on both sides. Conventional rainoriented steel (CGO steel) is used for transformers with normal no-load loss characteristics, while transformers with reduced no-load losses are built using higher-quality HiB steel (usually laser treated).

Low voltage windings are usually made of copper or aluminium sheet conductor (foil). The benefit of this is that any high voltage ampere-turn asymmetry which might occur is compensated automatically by an appropriate internal current distribution in the low voltage foil.