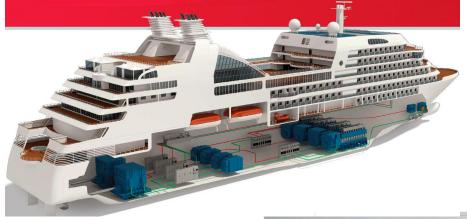

#### Power(Converter) & Distribution(Service) Applications

Transformers are electrical machines which are used in marine industry for many years.

Can transformers controlled by computers on the deck of vessel?

PC controlled marine transformer with IP 56 transformer which will be operated on deck of research vessel.

LNG Barge Project

Supply of all transformers for Turkish Navy Projects (Moship 1, Moship 2, Kuryed1,Kuryed2 Sismik Research)