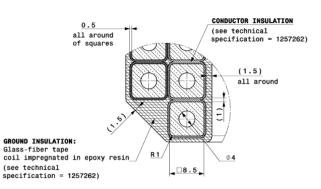

#### Main Parameters of Quadrupoles @2,5 GeV

|                                      | QF             | QD   |
|--------------------------------------|----------------|------|
| Number of magnets                    | 32             | 32   |
| Field gradient [T/m]                 | 16.5           | -7.6 |
| Aperture radius [mm]                 | 35             |      |
| Field at pole tip [T]                | 0.58           | 0.27 |
| Magnetic length [mm]                 | 308            | 135  |
| Current [A]                          | 238            | 195  |
| Number of turns (per pole)           | 34             | 19   |
| Conductor size [mm]                  | 8.5 × 8.5, Ø 4 |      |
| Current density [A/mm <sup>2</sup> ] | 4.0            | 3.3  |
| Resistance (total) $[m\Omega]$       | 38             | 12   |
| Inductance (total) [mH]              | 21             | 3    |
| Power [kW]                           | 2.1            | 0.4  |
| Water temperature rise [°C]          | 5              | 5    |
| Pressure drop [bar]                  | 5.0            | 5.0  |
| Flow rate / magnet [1/min]           | 6.1            | 1.4  |