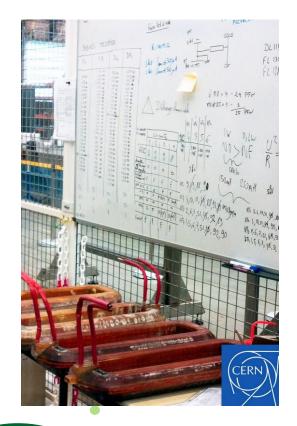

### Sönmez Trafo manufactures for

Supply of all quadropoles magnet coils for SESAME project

140 unit of QF Magnet coils

140 unit of QD Magnet coils

Manufactured for:

#### SESAME, synchrotron light source

#### Involved Intuitions: -Elettra light source - INFN - CERN

CERN is responsible for the magnets of the SESAME storage ring and their powering scheme, under a project largely funded by the European Commission (FP7 CESSAMag- CERN-EC Support for SESAME Magnets).