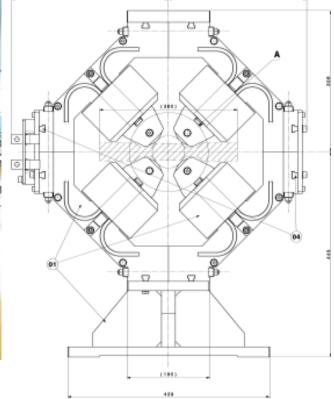

### Sönmez Trafo manufactures for

Supply of all quadropoles magnet coils for SESAME project

140 unit of QF Magnet coils

140 unit of QD Magnet coils

Manufactured for:

#### SESAME, synchrotron light source

#### Involved Intuitions: -Elettra light source - INFN - CERN

CERN is responsible for the magnets of the SESAME storage ring and their powering scheme, under a project largely funded by the European Commission (FP7 CESSAMag- CERN-EC Support for SESAME Magnets).

#### Main Parameters of Quadrupoles @2,5 GeV

|                                      | QF             | QD   |
|--------------------------------------|----------------|------|
| Number of magnets                    | 32             | 32   |
| Field gradient [T/m]                 | 16.5           | -7.6 |
| Aperture radius [mm]                 | 35             |      |
| Field at pole tip [T]                | 0.58           | 0.27 |
| Magnetic length [mm]                 | 308            | 135  |
| Current [A]                          | 238            | 195  |
| Number of turns (per pole)           | 34             | 19   |
| Conductor size [mm]                  | 8.5 × 8.5, Ø 4 |      |
| Current density [A/mm <sup>2</sup> ] | 4.0            | 3.3  |
| Resistance (total) $[m\Omega]$       | 38             | 12   |
| Inductance (total) [mH]              | 21             | 3    |
| Power [kW]                           | 2.1            | 0.4  |
| Water temperature rise [°C]          | 5              | 5    |
| Pressure drop [bar]                  | 5.0            | 5.0  |
| Flow rate / magnet [1/min]           | 6.1            | 1.4  |