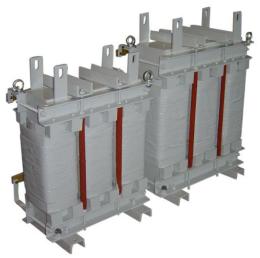

# Dry Type Transformers

## Dry Type Transformers

2100 kVA Dry Type Converter Transformer with IP 55 enclosure

4100 kVA Dry Type Converter Transformer IP 23 enclosure

15