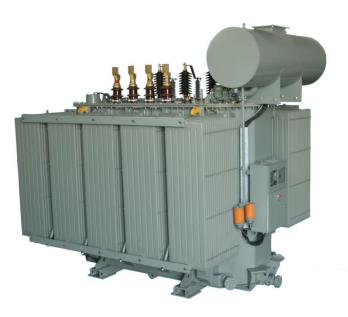

| 38             | 12   |
| Inductance (total) [mH]              | 21             | 3    |
| Power [kW]                           | 2.1            | 0.4  |
| Water temperature rise [°C]          | 5              | 5    |
| Pressure drop [bar]                  | 5.0            | 5.0  |
| Flow rate / magnet [1/min]           | 6.1            | 1.4  |









## **Converter Transformers**

*Sönmez transformer supplies converter transformers for:* 

6 Pulse Applications 12 Pulse Applications 18 Pulse Applications 24 Pulse Applications 36 Pulse Applications 48 Pulse Applications





....







**Drivers** 



#### Electrolysis



**Heavy-Industry** 



## **Converter Transformers**

5 MVA Mobile Transformer for Active Power Filter National Power Quality Project







## Power Transformers





*The core* is constructed using thin sheets of cold-rolled grain-oriented magnetic silicon steel insulated on both sides. Conventional rainoriented steel (CGO steel) is used for transformers with normal no-load loss characteristics, while transformers with reduced no-load losses are built using higher-quality HiB steel (usually laser treated).

Low voltage windings are usually made of copper or aluminium sheet conductor (foil). The benefit of this is that any high voltage ampere-turn asymmetry which might occur is compensated automatically by an appropriate internal current distribution in the low voltage foil.



### **Power Transformers**



10 MVA Power Transformer in Lithuania





# Dry Type Transformers









## Dry Type Transformers





2100 kVA Dry Type Converter Transforme