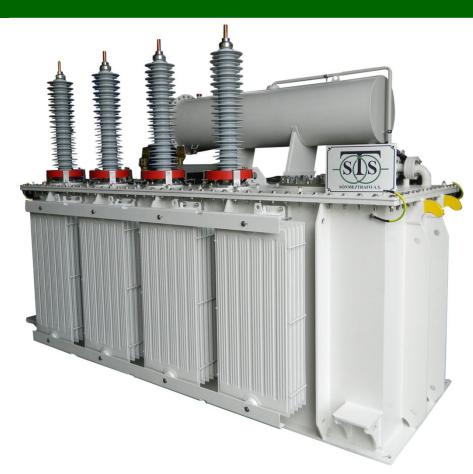

## Power Transformers

*The core* is constructed using thin sheets of cold-rolled grain-oriented magnetic silicon steel insulated on both sides. Conventional rainoriented steel (CGO steel) is used for transformers with normal no-load loss characteristics, while transformers with reduced no-load losses are built using higher-quality HiB steel (usually laser treated).

Low voltage windings are usually made of copper or aluminium sheet conductor (foil). The benefit of this is that any high voltage ampere-turn asymmetry which might occur is compensated automatically by an appropriate internal current distribution in the low voltage foil.

### **Power Transformers**

10 MVA Power Transformer in Lithuania