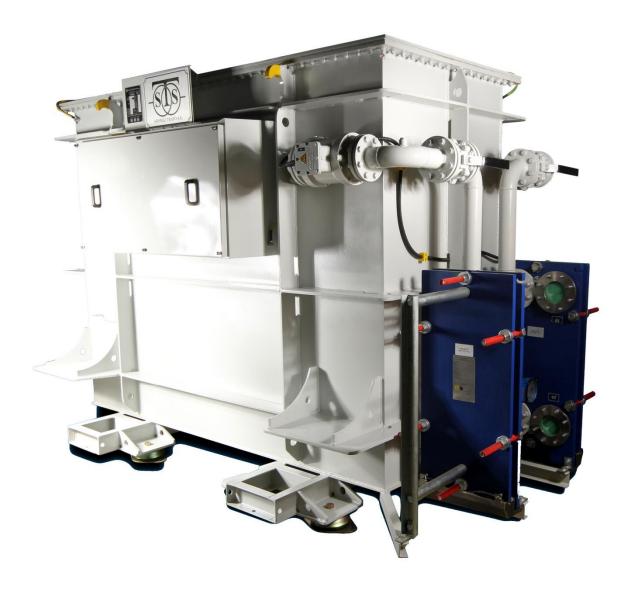

## Power Transformers

*The core* is constructed using thin sheets of cold-rolled grain-oriented magnetic silicon steel insulated on both sides. Conventional rainoriented steel (CGO steel) is used for transformers with normal no-load loss characteristics, while transformers with reduced no-load losses are built using higher-quality HiB steel (usually laser treated).

Low voltage windings are usually made of copper or aluminium sheet conductor (foil). The benefit of this is that any high voltage ampere-turn asymmetry which might occur is compensated automatically by an appropriate internal current distribution in the low voltage foil.

### **Power Transformers**

10 MVA Power Transformer in Lithuania