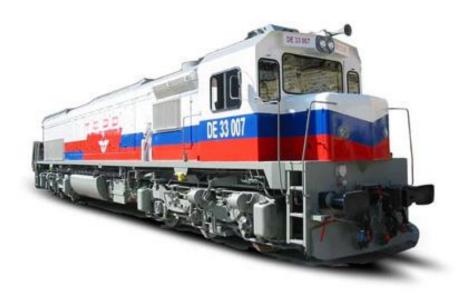

### **Traction Transformers**

#### Power(Converter) & Signalisation & Service

Locomotive Transformer

Signalisation Transformer

E1000 National Locomotive Project