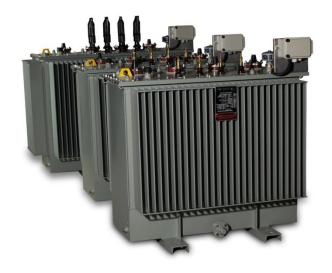

## Power Transformers

*The core* is constructed using thin sheets of cold-rolled grain-oriented magnetic silicon steel insulated on both sides. Conventional rainoriented steel (CGO steel) is used for transformers with normal no-load loss characteristics, while transformers with reduced no-load losses are built using higher-quality HiB steel (usually laser treated).

Low voltage windings are usually made of copper or aluminium sheet conductor (foil). The benefit of this is that any high voltage ampere-turn asymmetry which might occur is compensated automatically by an appropriate internal current distribution in the low voltage foil.

### **Power Transformers**

10 MVA Power Transformer in Lithuania