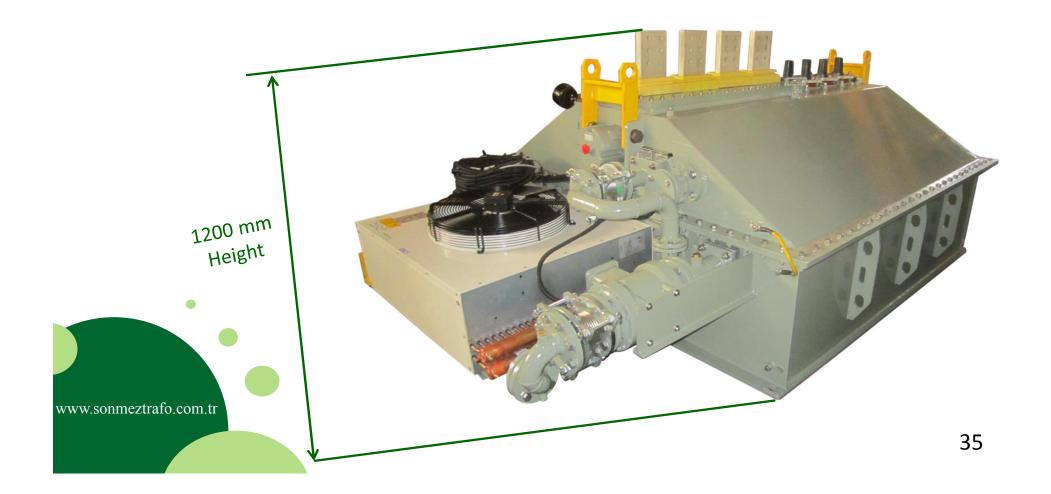

## Dry Type Transformers

2100 kVA Dry Type Converter Transformer with IP 55 enclosure

4100 kVA Dry Type Converter Transformer IP 23 enclosure

15