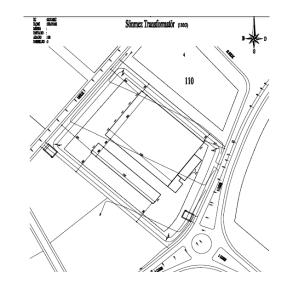

#### New Production Plant Construction

- 40.000 m<sup>2</sup> land
- Modern Manufacturing facility
- 250-300 employees
- 100 kW Solar Power Generation System
- Yearly capacity: 5100 Transformers/year (estimated)
- Estimated Time of Finish: September.2016