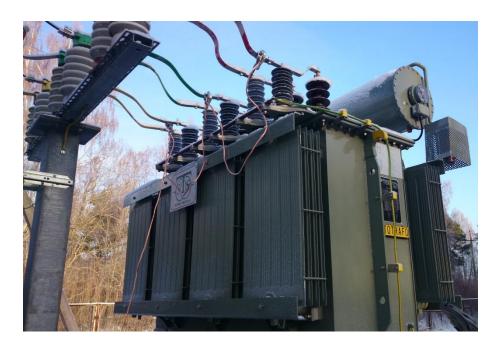

#### Substations and grids

#### 4000 kVA Power Transformer (Sweden)

#### 4 MVA Auto-Transformer with OLTC (Estonia)