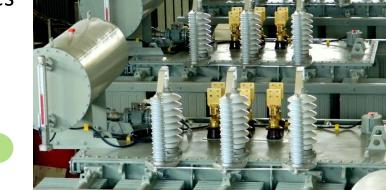

## Power Transformers

*The core* is constructed using thin sheets of cold-rolled grain-oriented magnetic silicon steel insulated on both sides. Conventional rainoriented steel (CGO steel) is used for transformers with normal no-load loss characteristics, while transformers with reduced no-load losses are built using higher-quality HiB steel (usually laser treated).

Low voltage windings are usually made of copper or aluminium sheet conductor (foil). The benefit of this is that any high voltage ampere-turn asymmetry which might occur is compensated automatically by an appropriate internal current distribution in the low voltage foil.