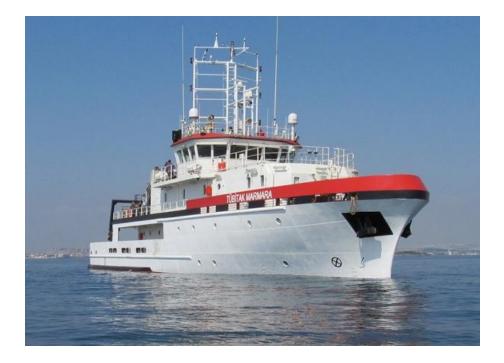

#### Power(Converter) & Distribution(Service) Applications

Transformers are electrical machines which are used in marine industry for many years.

Can transformers controlled by computers on the deck of vessel?

PC controlled marine transformer with IP 56 transformer which will be operated on deck of research vessel.

LNG Barge Project

Supply of all transformers for Turkish Navy Projects (Moship 1, Moship 2, Kuryed1,Kuryed2 Sismik Research)