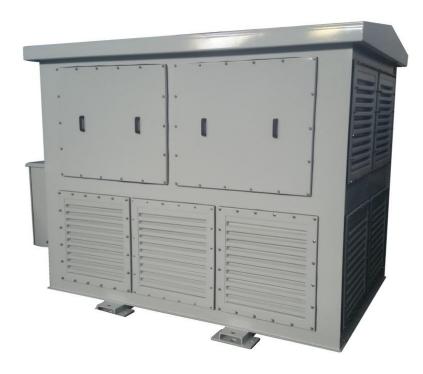

ity Project







## Power Transformers





*The core* is constructed using thin sheets of cold-rolled grain-oriented magnetic silicon steel insulated on both sides. Conventional rainoriented steel (CGO steel) is used for transformers with normal no-load loss characteristics, while transformers with reduced no-load losses are built using higher-quality HiB steel (usually laser treated).

Low voltage windings are usually made of copper or aluminium sheet conductor (foil). The benefit of this is that any high voltage ampere-turn asymmetry which might occur is compensated automatically by an appropriate internal current distribution in the low voltage foil.



### **Power Transformers**



10 MVA Power Transformer in Lithuania





# Dry Type Transformers









## Dry Type Transformers





2100 kVA Dry Type Converter Transformer with IP 55 enclosure



4100 kVA Dry Type Converter Transformer IP 23 enclosure



15





#### Power(Converter) & Distribution(Service) Applications









Transformers are electrical machines which are used in marine industry for many years.

Can transformers controlled by computers on the deck of vessel?





PC controlled marine transformer with IP 56 transformer which will be operated on deck of research vessel.









LNG Barge Project











Supply of all transformers for Turkish Navy Projects (Moship 1, Moship 2, Kuryed1,Kuryed2 Sismik Research)



### **Traction Transformers**

#### Power(Converter) & Signalisation & Service



Locomotive Transformer



Signalisation Transformer















E1000 National Locomotive Project