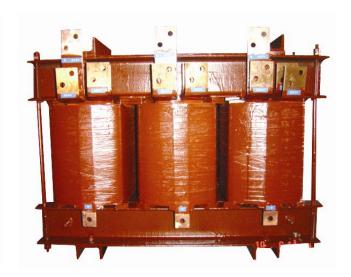

# Dry Type Transformers

## Dry Type Transformers

2100 kVA Dry Type Converter Transformer with IP 55 enclosure

4100 kVA Dry Type Converter Transformer IP 23 enclosure

15