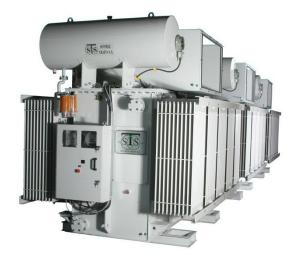

## Power Transformers

*The core* is constructed using thin sheets of cold-rolled grain-oriented magnetic silicon steel insulated on both sides. Conventional rainoriented steel (CGO steel) is used for transformers with normal no-load loss characteristics, while transformers with reduced no-load losses are built using higher-quality HiB steel (usually laser treated).

Low voltage windings are usually made of copper or aluminium sheet conductor (foil). The benefit of this is that any high voltage ampere-turn asymmetry which might occur is compensated automatically by an appropriate internal current distribution in the low voltage foil.

### **Power Transformers**

10 MVA Power Transformer in Lithuania