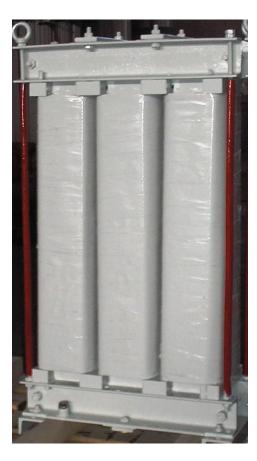

## Power Transformers

*The core* is constructed using thin sheets of cold-rolled grain-oriented magnetic silicon steel insulated on both sides. Conventional rainoriented steel (CGO steel) is used for transformers with normal no-load loss characteristics, while transformers with reduced no-load losses are built using higher-quality HiB steel (usually laser treated).

Low voltage windings are usually made of copper or aluminium sheet conductor (foil). The benefit of this is that any high voltage ampere-turn asymmetry which might occur is compensated automatically by an appropriate internal current distribution in the low voltage foil.