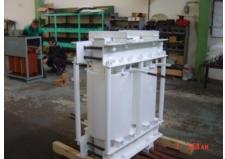

### Sönmez Trafo manufactures for

Supply of all quadropoles magnet coils for SESAME project

140 unit of QF Magnet coils

140 unit of QD Magnet coils

Manufactured for:

#### SESAME, synchrotron light source

#### Involved Intuitions: -Elettra light source - INFN - CERN

CERN is responsible for the magnets of the SESAME storage ring and their powering scheme, under a project largely funded by the European Commission (FP7 CESSAMag- CERN-EC Support for SESAME Magnets).

#### Main Parameters of Quadrupoles @2,5 GeV

|                                      | QF             | QD   |
|--------------------------------------|----------------|------|
| Number of magnets                    | 32             | 32   |
| Field gradient [T/m]                 | 16.5           | -7.6 |
| Aperture radius [mm]                 | 35             |      |
| Field at pole tip [T]                | 0.58           | 0.27 |
| Magnetic length [mm]                 | 308            | 135  |
| Current [A]                          | 238            | 195  |
| Number of turns (per pole)           | 34             | 19   |
| Conductor size [mm]                  | 8.5 × 8.5, Ø 4 |      |
| Current density [A/mm <sup>2</sup> ] | 4.0            | 3.3  |
| Resistance (total) $[m\Omega]$       | 38             | 12   |
| Inductance (total) [mH]              | 21             | 3    |
| Power [kW]                           | 2.1            | 0.4  |
| Water temperature rise [°C]          | 5              | 5    |
| Pressure drop [bar]                  | 5.0            | 5.0  |
| Flow rate / magnet [1/min]           | 6.1            | 1.4  |