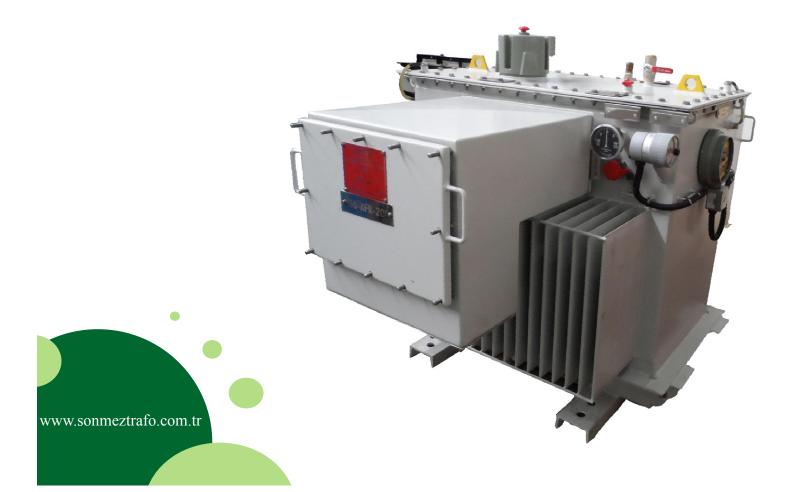

# Custom Design Transformers

5000 kVA, 13,8 kV / 480 V, 60 Hz, Oil Immersed Transformer