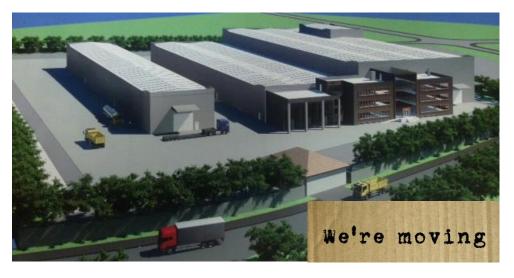

#### New Production Plant Construction

- 40.000 m<sup>2</sup> land
- Modern Manufacturing facility
- 250-300 employees
- 100 kW Solar Power Generation System
- Yearly capacity: 5100 Transformers/year (estimated)
- Estimated Time of Finish: September.2016