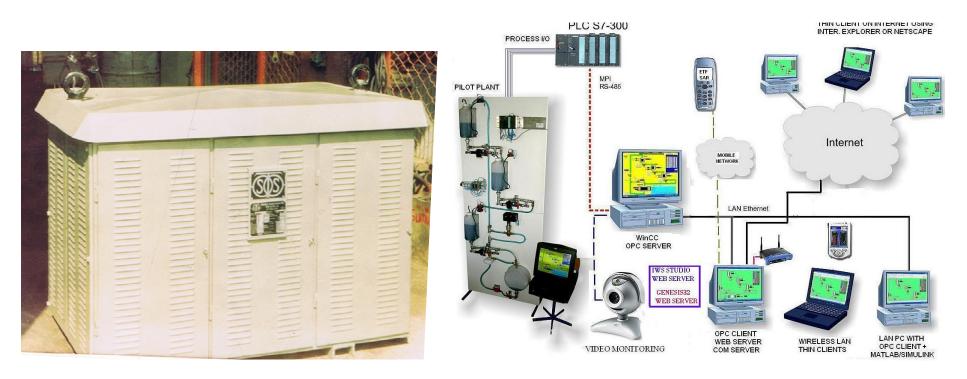

#### Power(Converter) & Distribution(Service) Applications

Transformers are electrical machines which are used in marine industry for many years.

Can transformers controlled by computers on the deck of vessel?

PC controlled marine transformer with IP 56 transformer which will be operated on deck of research vessel.

LNG Barge Project

Supply of all transformers for Turkish Navy Projects (Moship 1, Moship 2, Kuryed1,Kuryed2 Sismik Research)