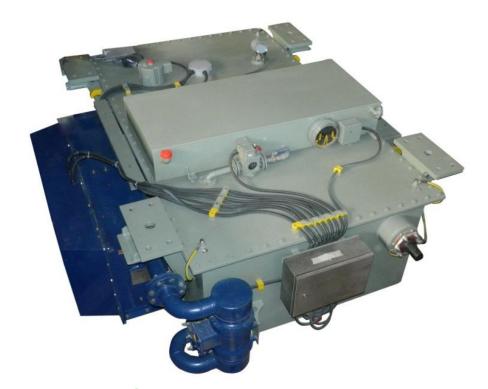

### **Traction Transformers**

#### Power(Converter) & Signalisation & Service

Locomotive Transformer

Signalisation Transformer

E1000 National Locomotive Project