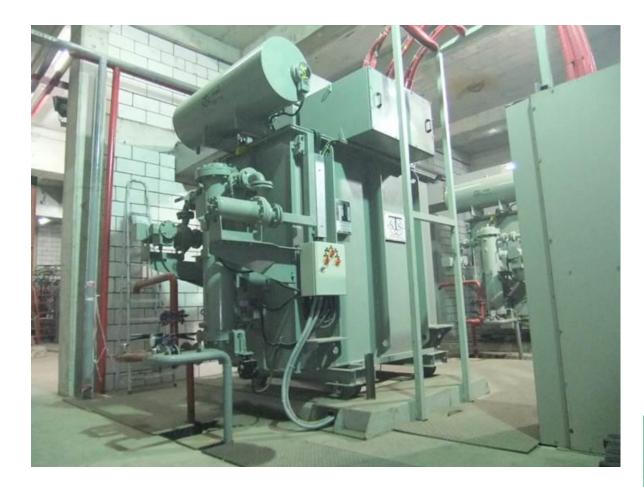

#### 4000 kVA Power Transformer (Sweden)

#### 4 MVA Auto-Transformer with OLTC (Estonia)

# Transformer with Motorized Tap changer (USA)

#### 13545 kVA OFWF Transformer (Germany)

#### Converter Transformer (Saudi Arabia)