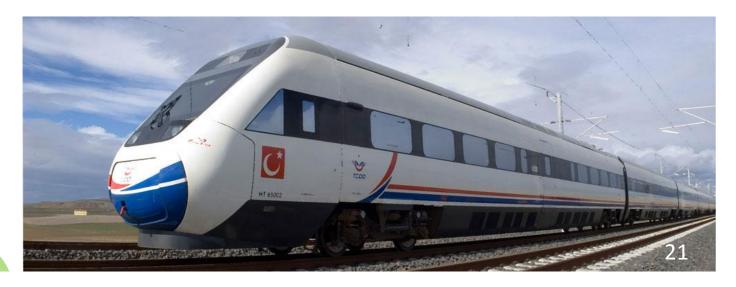

### **Traction Transformers**

#### Power(Converter) & Signalisation & Service

Locomotive Transformer

Signalisation Transformer

E1000 National Locomotive Project