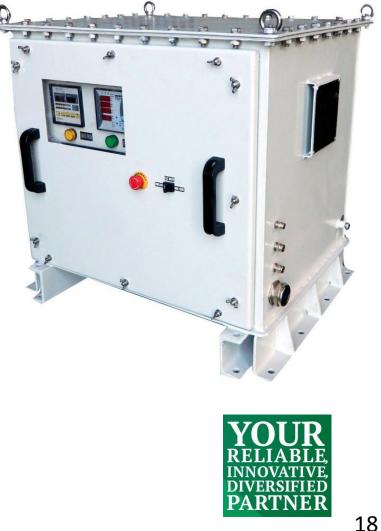

## Dry Type Transformers

2100 kVA Dry Type Converter Transformer with IP 55 enclosure

4100 kVA Dry Type Converter Transformer IP 23 enclosure

15