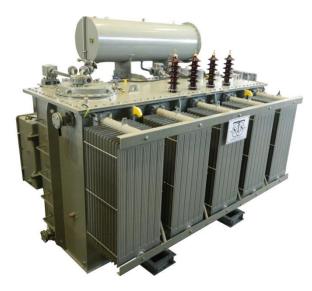

## Power Transformers

*The core* is constructed using thin sheets of cold-rolled grain-oriented magnetic silicon steel insulated on both sides. Conventional rainoriented steel (CGO steel) is used for transformers with normal no-load loss characteristics, while transformers with reduced no-load losses are built using higher-quality HiB steel (usually laser treated).

### **Power Transformers**

10 MVA Power Transformer in Lithuania