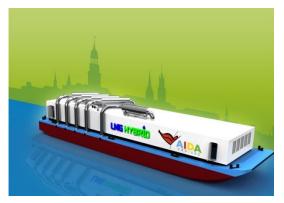

#### Power(Converter) & Distribution(Service) Applications

Transformers are electrical machines which are used in marine industry for many years.

Can transformers controlled by computers on the deck of vessel?

PC controlled marine transformer with IP 56 transformer which will be operated on deck of research vessel.

LNG Barge Project

Supply of all transformers for Turkish Navy Projects (Moship 1, Moship 2, Kuryed1,Kuryed2 Sismik Research)