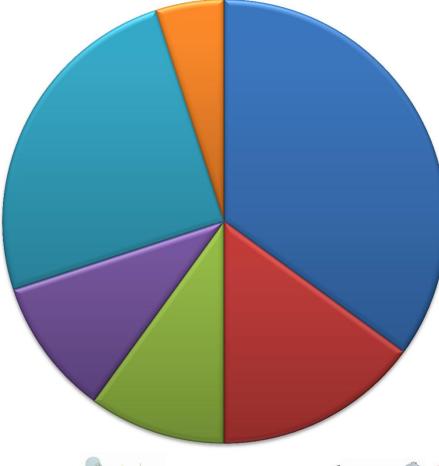

## Our Product Range

- Converter Transformers (35%) Rectifier, 6, 12, 18, 24 pulse applications
- Furnace Transformers (15%) DC, AC, LADLE furnace
- Reactor Applications (10%) Series, Motor starting, High frequency etc.
- Power Transformers (10%)

 Others (25%)
Accelerators Marine Transformers, Traction Transformers, low loss products.
Distribution Transformers (5%)