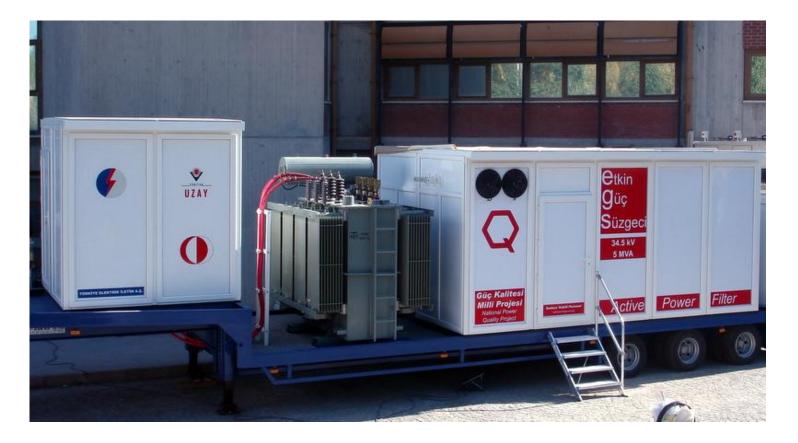

## **Converter Transformers**

5 MVA Mobile Transformer for Active Power Filter National Power Quality Project