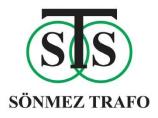

## Power Transformers

*The core* is constructed using thin sheets of cold-rolled grain-oriented magnetic silicon steel insulated on both sides. Conventional rainoriented steel (CGO steel) is used for transformers with normal no-load loss characteristics, while transformers with reduced no-load losses are built using higher-quality HiB steel (usually laser treated).

Low voltage windings are usually made of copper or aluminium sheet conductor (foil). The benefit of this is that any high voltage ampere-turn asymmetry which might occur is compensated automatically by an appropriate internal current distribution in the low voltage foil.

### **Power Transformers**

10 MVA Power Transformer in Lithuania